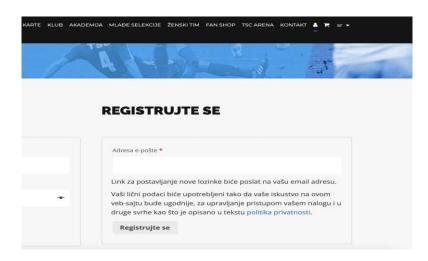

## 1.a.) Registration:

Users can register on our site: <u>https://fktsc.com</u> by clicking on the "Avatar icon" - third from the right side. The registration form will be at the right side. Only email is needed for registration, and the user will be automatically logged in after the registration.

An email with the password will be sent, with an optional link with which the user can change his password.

– link: <u>https://www.fktsc.com/moj-nalog/</u>