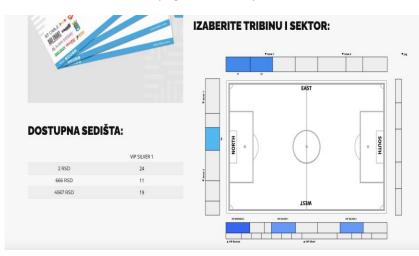

# 3.) Choosing a sector:

Customers will arrive at a page where they can select a sector. Sectors marked with blue are available.

## 4.) Choosing a seat:

When customers choose a sector, they will be presented with the corresponding sector map. On this view the seats will be visible, making available for the customers to choose seat(s).

The seat color coding is the following: – gray: reserved/unavailable seat

- green: available seat
- blue: reserved by customer

#### **SEKTOR VIP SILVER 1**