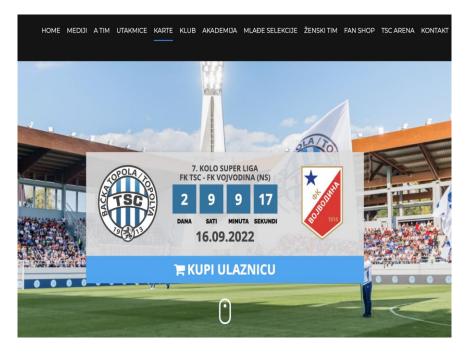

## 2.) Navigating to the ticket page:

Ticketing page can be reached by the main menu "KARTE", 5th from the left side. When visitors arrive to this page, they have to click on: "KUPI ULAZNICU" (BUY A TICKET) button.

– link: <u>https://www.fktsc.com/karte/</u>