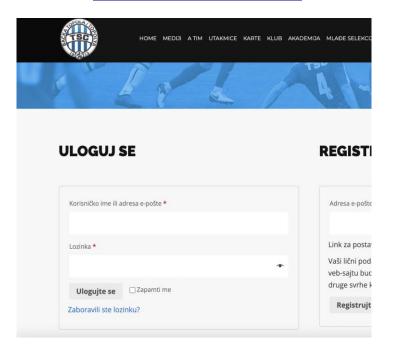

## 1.b.) Login:

If the visitor is maybe already registered, he/she can use the login form on the left side.

– link: <u>https://www.fktsc.com/moj-nalog/</u>

## 1.a.) Registration:

Users can register on our site: <u>https://fktsc.com</u> by clicking on the "Avatar icon" - third from the right side. The registration form will be at the right side. Only email is needed for registration, and the user will be automatically logged in after the registration.