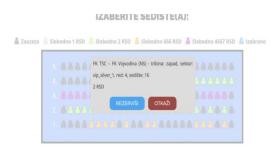

## 5.) Reserving seat(s):

Customer will click on the desired seat(s). A small modal will appear. Customer will click on: "REZERVIŠI" button to confirm the seat reservation. (If a seat is reserved by the customer, a new click on that same seat will un-reserve it)